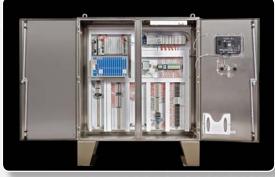

#### **CERTIFICATION DESIGN STANDARDS**

- NEC
- · CSA
- IEC
- KOSHA / KTL / KGS
- IECEx
- · GOST-R / GOST-K
- · UL / ULC
- INMETRO
- ATEX / CE
- SIL Ratings
- NFPA
- · AS / NZ

BMS Panel