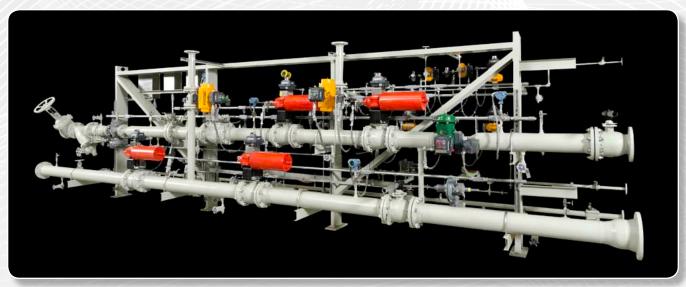

## **Burner Management Systems**

BMS Fuel Skid

### **Custom Engineered for International Markets.**

Zeeco is a world leader in the design and manufacturing of reliable, technically advanced combustion controls and instrumentation systems that have been operating around the globe for over 30 years. Our Burner Management Systems (BMS) are custom engineered to comply with industry standard practices and your approved vendor list. Typical burner management and process controls include HMI graphic interfaces, Safety PLC's, Machine Monitoring Systems (MMS), instrumentation of all types, as well as complete burner management fuel skids. Zeeco can provide control cabinets and fuel rack arrangements to fit almost any application, including those with limited space requirements.