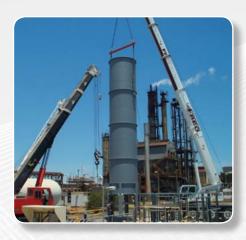

#### Proprietary features with proven performance.

Zeeco's Biogas Enclosed Flare System incorporates the latest features and available options for your flaring needs. Our enclosed flare system includes the best available control technology (BACT) to ensure optimal performance and can handle a wide range of flow rates to meet your application's needs. With advantages including no visible flame and quiet operation, Zeeco's Biogas Enclosed Flare System is ideal for urban locations.