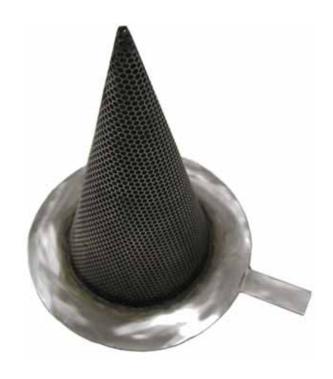

## **TEMPORARY CONCIAL GAS STRAINERS**

## **SERIES CRS & CRL**

TEMPORARY CONICAL GAS REVERSE FLOW STRAINERS

CRS (Short) & CRL (Long)

Temporary (Conical) Strainers are very low cost pipeline strainers that are designed for new system start-up. They offer protection for process equipment against damage causing contamination present during start-up and commissioning.

Temporary protection during new system start up and system change outs.

Since these strainers are temporary, they need to be installed in a section of pipe such as a removable spool piece. These units should be removed and thrown away after the initial cleaning of the system.

## **DESIGN INFORMATION**

- Conical strainers can be manufactured in a range of different configurations to suit your specific requirements.
- Conical strainers can be supplied in 304 stainless steel, 316 stainless steel, monel, or other materials.