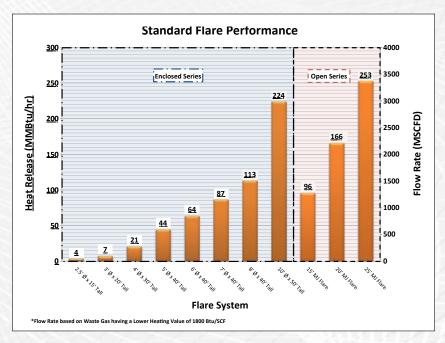

## **Wellhead Flare System**

#### **Features**

- · Smokeless flaring with no minimum turndown requirements
- · No visible flame
- Continuous pilot for stable ignition source
- · Solar powered control systems available
- · Ideal for urban locations