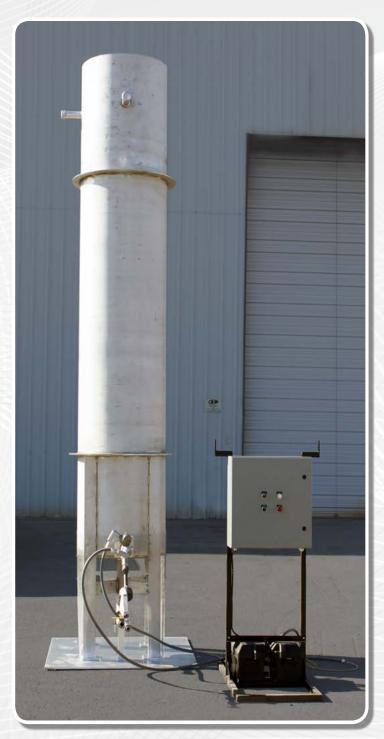

#### Enclosed Flame Wellhead Flare System

### Designed from worldwide experience.

With unparalleled experience in complex flaring applications, Zeeco developed the Enclosed Wellhead Flare System. Our simple and low maintenance system provides smokeless, high efficiency combustion without field operator attendance or adjustment requirements. Our flare system is designed for use with tank batteries, heater treaters, vapor recovery towers and more. With advantages including no visible flame and quiet operation, Zeeco's Enclosed Wellhead Flare System is ideal for urban locations.

### Simple skid-mounted design.

Pre-assembled on two small skids, installation time and expenses are minimized. Our pre-spooled interconnecting wiring dramatically reduces the potential for mistakes in assembly.