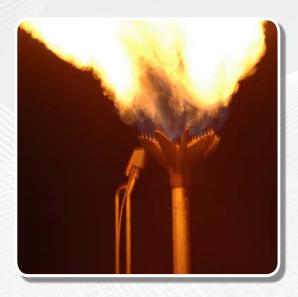

#### **Designed for your production needs.**

With unparalleled worldwide experience in complex flaring applications, Zeeco developed the MJ Wellhead Flare System that provides smokeless, high efficiency combustion without field operator attendance or adjustment requirements. Achieve Volatile Organic Compound (VOC) destruction efficiencies in excess of 98% with our proprietary production flare system.

#### Eliminate multiple flare systems.

Zeeco's unique design not only provides smokeless flaring of high pressure separator, treater, or metered gas, but also handles low pressure flash vapors from tanks and vapor recovery towers. High Pressure (HP) and Low Pressure (LP) gasses are handled separately within one flare system, eliminating worries of overpressuring the low pressure equipment.

#### Dependable in hurricane force winds.

Each MJ flare is equipped with Zeeco's High Stability Low Flow (HSLF) pilot that is proven to withstand hurricane force conditions without any flame failure. These pilot systems are used in critical refinery and chemical plant flare systems worldwide. Each HSLF pilot and ignition monitoring system is shop-tested prior to shipment to ensure first time, every time firing.