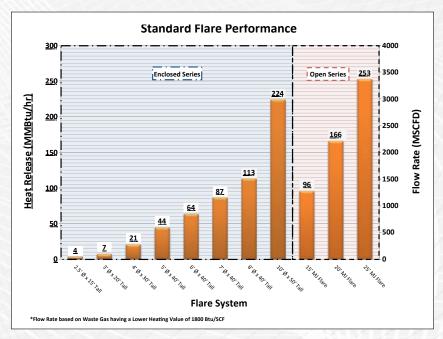

#### **Designed for your production needs.**

With unparalleled worldwide experience in complex flaring applications, Zeeco developed the MJ Wellhead Flare System that provides smokeless, high efficiency combustion without field operator attendance or adjustment requirements. Achieve Volatile Organic Compound (VOC) destruction efficiencies in excess of 98% with our proprietary production flare system.