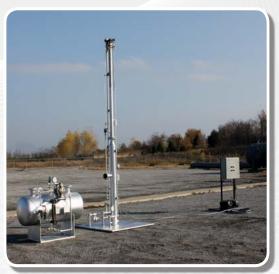

### Simple skid-mounted design.

Pre-assembled on two small skids, installation time and expenses are minimized. Our pre-spooled interconnecting wiring dramatically reduces the potential for mistakes in assembly.

#### **Features**

- · All stainless steel construction in flame affected area
- · No moving parts
- Smokeless flaring with no minimum turndown requirements
- VOC Destruction Efficiency greater than 98%
- HSLF Pilot proven reliable, even in hurricane wind conditions
- · Complete shop checkout prior to shipment
- · Solar powered control systems available